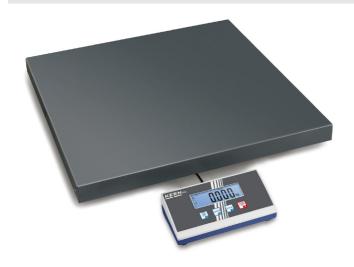

Gross weight: 15,300 kg Net weight: 13,800 kg Shipping method: Parcel service

| Construction                          |                   |
|---------------------------------------|-------------------|
| Cable length of display device:       | 2 m               |
| Casing material:                      | plastic           |
| Dimensions of display device (WxDxH): | 235 x 114 x 51 mm |
| Dimensions of weighing plate (WxDxH): | 550 x 550 x 58 mm |
| Material weighing plate:              | Steel lacquered   |
| Wall mount:                           | yes               |